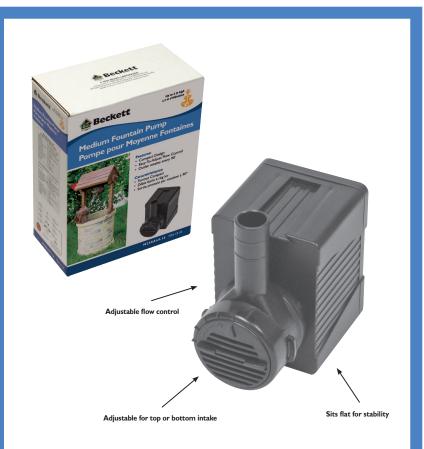

## **Product Features**

## **Specifications & Performance**

- 257 gallons/hour at 1" lift
- Easy-To-Adjust Flow Control
- Adjustable for top or bottom intake

Average Performance

Medium Fountains Up to 3 ft high

| Application        | For fountains from 4 ft high   |
|--------------------|--------------------------------|
| Operation          | Underwater use only            |
| Duty Cycle         | Continuous operation           |
| Power Requirements | 120 V, 60 Hz., 23 watts, 0.5 A |
| Pump Type          | Wet Rotor                      |
| Performance        | 257 gallons/hour @ I" lift     |
| Shut Off           | 6.5 ft                         |
| Water Inlet Type   | Screen adjustable              |
| Water Outlet Type  | 5/8" I.D. Tubing               |
| Cord Length        | l 6 ft                         |
| Warranty           | l year                         |
| Model              | M250AUL16                      |
| UPC                | 052309706121                   |
| Master Pack        | 2                              |